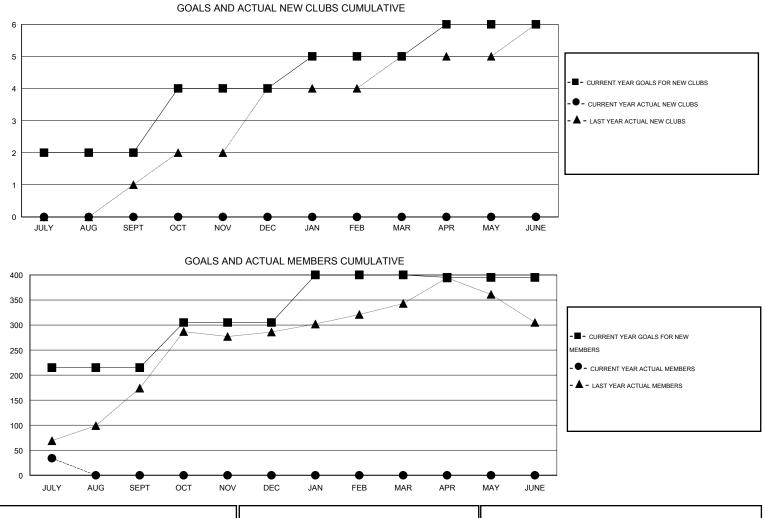

## GMT: KAMLESH JAIN

| LOCATION | INDIA |
|----------|-------|
|----------|-------|

| Clubs<br>RESULTS FOR 2015-2016 |                  |           |                  | Members               |               |                    |                                     |                    |                  |
|--------------------------------|------------------|-----------|------------------|-----------------------|---------------|--------------------|-------------------------------------|--------------------|------------------|
|                                |                  |           |                  | RESULTS FOR 2015-2016 |               |                    |                                     |                    |                  |
| QUARTER                        | NEW CLUB<br>GOAL | NEW CLUBS | DROPPED<br>CLUBS | NET<br>GAIN/LOSS      | QUARTER       | NEW MEMBER<br>GOAL | CHARTER AND<br>NEW MEMBERS<br>ADDED | DROPPED<br>MEMBERS | NET<br>GAIN/LOSS |
| JULY/AUG/SEPT                  | 2                | 0         | 0                | 0                     | JULY/AUG/SEPT | 215                | 127                                 | 93                 | 34               |
| OCT/NOV/DEC                    | 2                | 0         | 0                | 0                     | OCT/NOV/DEC   | 90                 | 0                                   | 0                  | 0                |
| JAN/FEB/MAR                    | 1                | 0         | 0                | 0                     | JAN/FEB/MAR   | 95                 | 0                                   | 0                  | 0                |
| APR/MAY/JUNE                   | 1                | 0         | 0                | 0                     | APR/MAY/JUNE  | -5                 | 0                                   | 0                  | 0                |